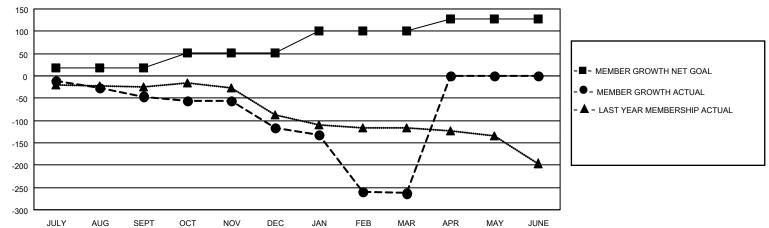

## GOALS AND ACTUAL MEMBERS CUMULATIVE

| DROPPED CLUBS: 7 |     | 52 CLUBS OF 144 ADDED 1 OR MORE<br>NEW MEMBERS | GENDER DISTRIBUTION  MALE 2,382 (67.04%)  FEMALE 1,171 (32.96%) |                |     |
|------------------|-----|------------------------------------------------|-----------------------------------------------------------------|----------------|-----|
| DROPPED MEMBERS  |     |                                                | FEWALE                                                          | 1,171 (32.90%) |     |
| DECEASED         | 52  | CLICK HERE FOR CUMULATIVE MEMBERSHIP DATA      | TOTAL FAMILY UNIT MEMBERS                                       |                | 644 |
| CLUB CANCELLED   | 134 |                                                | FAMILY MEMBERS PAYING HALF 334 DUES                             |                | 004 |
| OTHER            | 229 |                                                |                                                                 |                | 334 |
| TOTAL            | 415 |                                                |                                                                 |                |     |