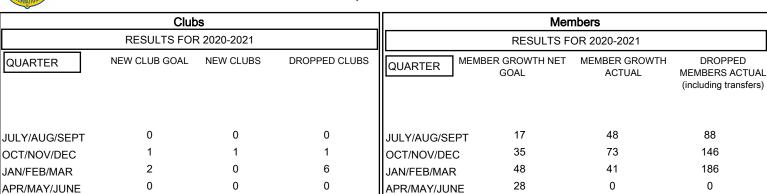

## GAT MONTHLY MEMBERSHIP PROGRESS REPORT

Results as of: 3/31/2021

**LOCATION: LOUISIANA** 

## Multiple District 8



## GOALS AND ACTUAL NEW CLUBS CUMULATIVE



- CURRENT YEAR GOALS FOR NEW CLUBS

- CURRENT YEAR ACTUAL NEW CLUBS

▲ - LAST YEAR ACTUAL NEW CLUBS

## GOALS AND ACTUAL MEMBERS CUMULATIVE



| DROPPED CLUBS: 7 |     | 52 CLUBS OF 144 ADDED 1 OR MORE<br>NEW MEMBERS | GENDER DISTRIBUTION  MALE 2,382 (67.04%)  FEMALE 1,171 (32.96%) |                |     |
|------------------|-----|------------------------------------------------|-----------------------------------------------------------------|----------------|-----|
| DROPPED MEMBERS  |     |                                                | FEWALE                                                          | 1,171 (32.90%) |     |
| DECEASED         | 52  | CLICK HERE FOR CUMULATIVE MEMBERSHIP DATA      | TOTAL FAMILY UNIT MEMBERS