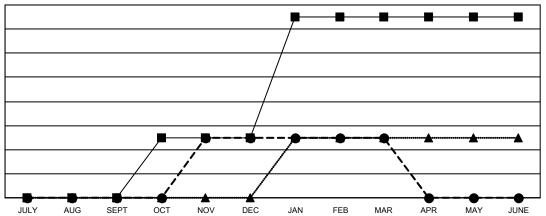

## GOALS AND ACTUAL NEW CLUBS CUMULATIVE

- CURRENT YEAR GOALS FOR NEW CLUBS

- CURRENT YEAR ACTUAL NEW CLUBS

▲ - LAST YEAR ACTUAL NEW CLUBS